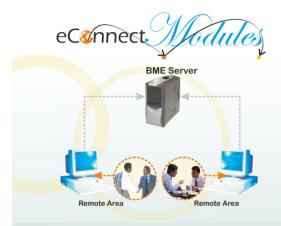

BATCHMASTER eConnect now gives you the freedom to webify BatchMaster services. eConnect can be visualized as a web service that provides secure access to business functionality across the web. In the dynamic virtual world, eConnect lets you access and modify data in your BatchMaster company from anywhere across the globe via the internet.

This is where eConnect comes to the rescue, wherein seamless URL calls make it possible to expose just the appropriate amount of information to the authenticated users at the right time.

Flexibility to design customized GUI for web interface