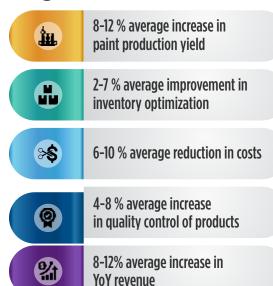

### Why use BatchMaster ERP for Paint Industry?

When implemented, BatchMaster Paint ERP delivers numerous tangible and intangible benefits that impact all areas of your paint manufacturing business significantly.

### **Tangible benefits**