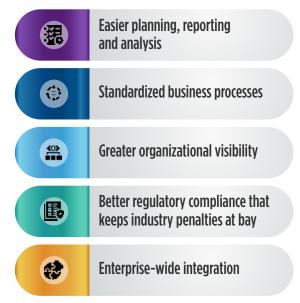

### Why use BatchMaster ERP for Paint Industry?

When implemented, BatchMaster Paint ERP delivers numerous tangible and intangible benefits that impact all areas of your paint manufacturing business significantly.

### **Intangible benefits**